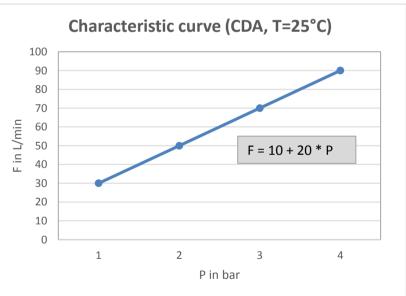

| Compressed air characteristic curve at room temperature |     |      |       |  |  |  |  |  |
|---------------------------------------------------------|-----|------|-------|--|--|--|--|--|
| Pressure                                                |     | Flow | Flow  |  |  |  |  |  |
| 1                                                       | bar | 30   | L/min |  |  |  |  |  |
| 2                                                       | bar | 50   | L/min |  |  |  |  |  |
| 3                                                       | bar | 70   | L/min |  |  |  |  |  |
| 4                                                       | bar | 90   | L/min |  |  |  |  |  |
|                                                         |     |      |       |  |  |  |  |  |

### Mounting position of the valve on PB3

The characteristic curve is only valid if the preset lock is left unchanged and the length of the hose  $(D_i=4mm)$  is 1m. If a hose of 5 m length is used the pressure has to be increased by 10%. If the length of the hose is 10m the pressure has to be increased by 20%.