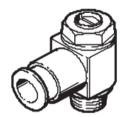

## **Preset Valve**

Preset valve for PB3 operation

Sheet 1 von 1

**Preset valve(1000 603 800)** is adjusted and locked to be mounted directly on the PB3 plasma generator.

#### The valve provides:

- quick connector for 6mm pneumatic tube
- limitation and damping of the gas flow
- air supply using simple flow/pressure characteristic line

#### Preset valve (1000 603 800) is used for:

- simple air supply setup without active flow control
- pressure controled air supply
- combination with manual pressure reducer and manometer
- combination with standard air service unit