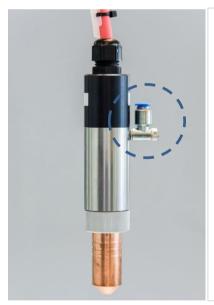

### Mounting position of the valve on PB3

The characteristic curve is only valid if the preset lock is left unchanged and the length of the hose  $(D_i=4mm)$  is 1m. If a hose of 5 m length is used the pressure has to be increased by 10%. If the length of the hose is 10m the pressure has to be increased by 20%.